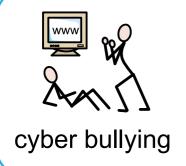

best friend, а

parent

or teacher.

Cyber bullying is

when

people

mean are

you

online.

to

Some things

you

see

online

may

upset